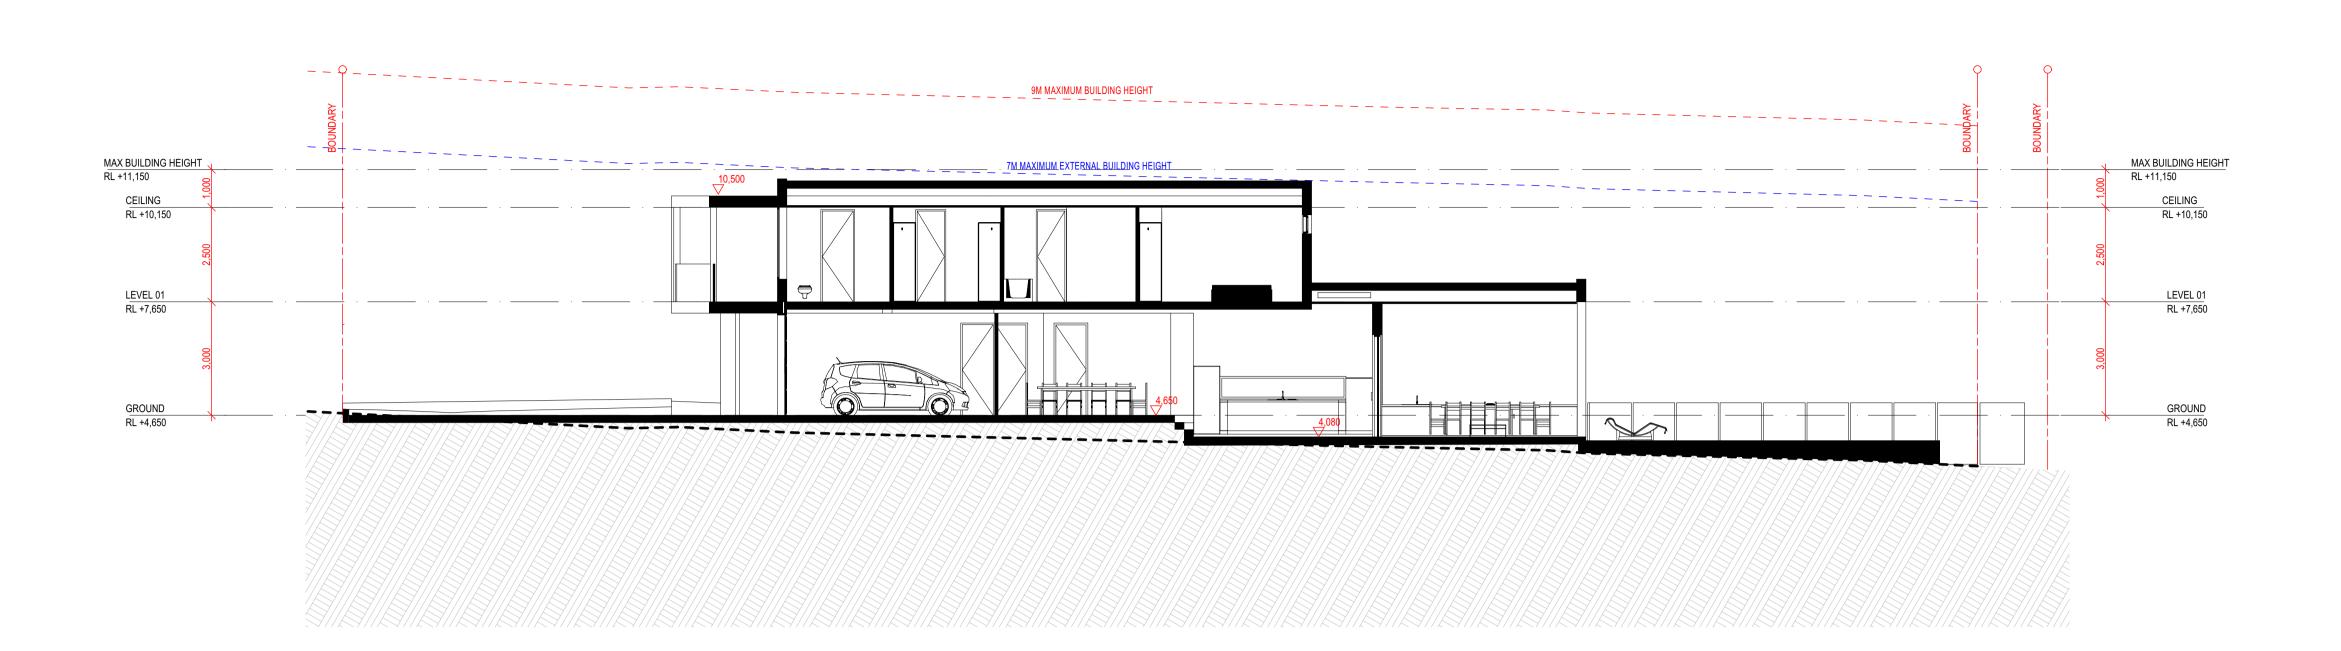

Do not scale drawings Verify all dimensions on site

SECTION

43 Arab Road, Greenacre S4.5

SECTION

43 Arab Road, Greenacre S4. SCALE 1:100

# MAX SULDING HEIGHT 11,150 GELING 10,150 LEVEL 01 7,850 GROUND 4,850