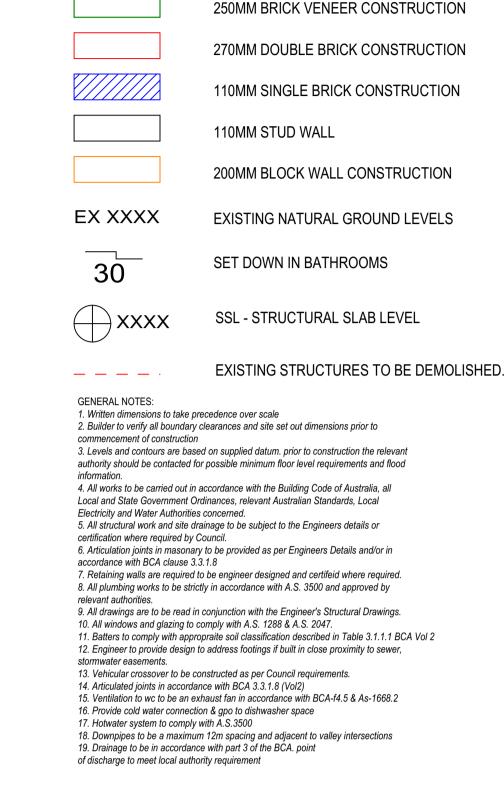

tch

•Kitchen: Individual fan not ducted with manual ON /OFF

Laundry: No Mechanical ventilation

### AIR CON:

•Cooling & Heating: 1- Phase Air con-EER 2.5-3.0 (Zoned)

### LIGHTING

•Energy efficient light fittings (LED or fluorescent for each individual spaces)

### **KITCHEN**

•Gas cooktop & electric oven

## CLOTHES DRYING LINE

- No, In door Clothes drying line
- Yes, outdoor clothing drying line

# VENTILATED SPACE

No, Ventilated refrigerated space

# WATER SAVING

•4 star shower heads

•5 Star bathroom tap

- •3 star toilets or better
- •5 star kitchen tap

# RAIN WATER&STORM WATER TANK:

•1500L rain water tank used for laundry & Landscape.

### POOL & SPA:

• 23kL swimming pool with timer, No active heating and pool cover

### ALTERNATIVE ENERGY:

1.0 kW solar PV panel(Unit-A)



200MM DINCEL WALL



## GREYSTANES, NSW, SYDNEY - 2134-EMAIL: INFO@PLATFORMFIVE.COM.AU WEBSITE: WWW.PLATFORMFIVE.COM.AU

PROJECT TITLE

43 ARAB ROAD, PADSTOW - NSW - 2211

|   |                | CLIENT                 |            |  |  |  |  |  |
|---|----------------|------------------------|------------|--|--|--|--|--|
|   | MR. ADAM TALAB |                        |            |  |  |  |  |  |
|   | REV            | DESCRIPTION            | DATE       |  |  |  |  |  |
|   | A01            | ISSUE FOR REVIEW       | 15/02/2023 |  |  |  |  |  |
|   | B01            | ISSUE FOR REVIEW       | 15/02/2023 |  |  |  |  |  |
|   | C01            | AMENDED AS PER MEETING | 22/02/2023 |  |  |  |  |  |
|   | D01            | AMENDED AS PER MEETING | 28/02/2023 |  |  |  |  |  |
|   |